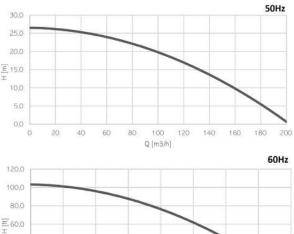

#### Operating Conditions

l

Max liquid temp 35°CMin Submersion deph 412mm

| Model EL20S              |        |       |
|--------------------------|--------|-------|
| Brake Power              | 18 kW  | 24 hp |
| Electric Power           | 20 kW  | 27 hp |
| Frequency [Hz]           | 50     | 60    |
| Efficiency               | 45%    | 44%   |
| Number of Poles          | 4      | 4     |
| RPM                      | 1450   | 1740  |
| Voltage [V]              | 400    | 460   |
| Rated Current [A]        | 35.7   | 31    |
| Solid Handling           | 25 mm  | 1"    |
| Discharge (Hose adaptor) | 100 mm | 4"    |