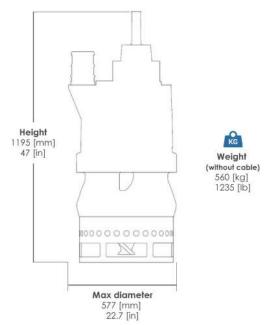

# EL2OS

Insulation class H

Cable 1 x H07RN-F4G10 Length 20m

#### Operating Conditions

l

Max liquid temp 35°CMin Submersion deph 412mm

| Model EL20S              |        |       |
|--------------------------|--------|-------|
| Brake Power              | 18 kW  | 24 hp |
| Electric Power           | 20 kW  | 27 hp |
| Frequency [Hz]           | 50     | 60    |
| Efficiency               | 45%    | 44%   |
| Number of Poles          | 4      | 4     |
| RPM                      | 1450   | 1740  |
| Voltage [V]              | 400    | 460   |
| Rated Current [A]        | 35.7   | 31    |
| Solid Handling           | 25 mm  | 1"    |
| Discharge (Hose adaptor) | 100 mm | 4"    |