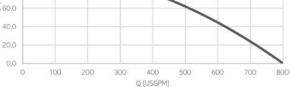

#### Operating Conditions

l

Max liquid temp 35°CMin Submersion deph 412mm

| Model EL20S              |        |       |
|--------------------------|--------|-------|
| Brake Power              | 18 kW  | 24 hp |
| Electric Power           | 20 kW  | 27 hp |
| Frequency [Hz]           | 50     | 60    |
| Efficiency               | 45%    | 44%   |
| Number of Poles          | 4      | 4     |
| RPM                      | 1450   | 1740  |
| Voltage [V]              | 400    | 460   |
| Rated Current [A]        | 35.7   | 31    |
| Solid Handling           | 25 mm  | 1"    |
| Discharge (Hose adaptor) | 100 mm | 4"    |