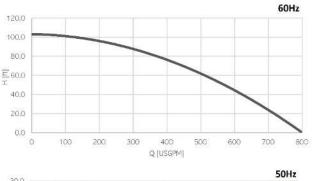

#### **Operating Conditions**

<u>/</u>}

Max liquid temp 35°C Min Submersion deph 412mm

| Model EL20SS             |        |       |  |
|--------------------------|--------|-------|--|
| Brake Power              | 22 kW  | 29 hp |  |
| Electric Power           | 24 kW  | 32 hp |  |
| Frequency [Hz]           | 50     | 60    |  |
| Efficiency               | 45%    | 44%   |  |
| Number of Poles          | 4      | 4     |  |
| RPM                      | 1450   | 1740  |  |
| Voltage [V]              | 400    | 460   |  |
| Rated Current [A]        | 44     | 38    |  |
| Solid Handling           | 25 mm  | 1"    |  |
| Discharge (Hose adaptor) | 100 mm | 4"    |  |