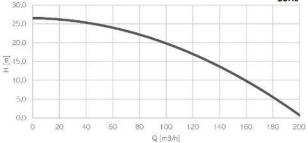

#### **Operating Conditions**

<u>/</u>}

Max liquid temp 35°C Min Submersion deph 412mm

| Model EL20SS             |        |       |  |
|--------------------------|--------|-------|--|
| Brake Power              | 22 kW  | 29 hp |  |
| Electric Power           | 24 kW  | 32 hp |  |
| Frequency [Hz]           | 50     | 60    |  |
| Efficiency               | 45%    | 44%   |  |
| Number of Poles          | 4      | 4     |  |
| RPM                      | 1450   | 1740  |  |
| Voltage [V]              | 400    | 460   |  |
| Rated Current [A]        | 44     | 38    |  |
| Solid Handling           | 25 mm  | 1"    |  |
| Discharge (Hose adaptor) | 100 mm | 4"    |  |