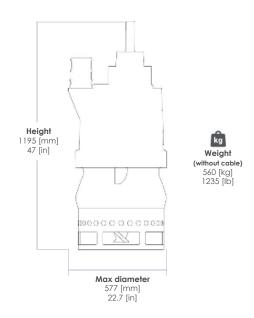

#### **Operating Conditions**

<u>/</u>}

Max liquid temp 35°C Min Submersion deph 412mm

| Model EL20SS             |        |       |  |
|--------------------------|--------|-------|--|
| Brake Power              | 22 kW  | 29 hp |  |
| Electric Power           | 24 kW  | 32 hp |  |
| Frequency [Hz]           | 50     | 60    |  |
| Efficiency               | 45%    | 44%   |  |
| Number of Poles          | 4      | 4     |  |
| RPM                      | 1450   | 1740  |  |
| Voltage [V]              | 400    | 460   |  |
| Rated Current [A]        | 44     | 38    |  |
| Solid Handling           | 25 mm  | 1"    |  |
| Discharge (Hose adaptor) | 100 mm | 4"    |  |