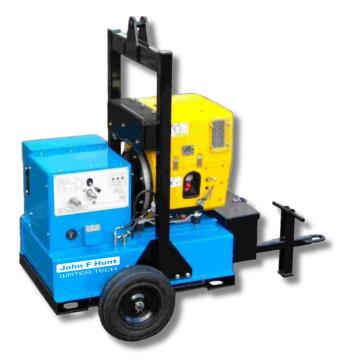

## Datasheet Quax Pumps 10 hp Hydraulic Powerpack

## Quax Pumps 10 hp Hydraulic Powerpack

## Features

- Compact and powerful
- Easy to use
- Easy servicing
- Automatic shutdown on high temp and low oil
- Hatz D81C engine
- Wheel Chassis
- Fork tube, latching tow bar, certified lift bar, strap points
- Suitable for 2" and 3" pump range

## Specification

| Hydraulic flow             |
|----------------------------|
| Full working pressure      |
| Full relief valve pressure |
| Fuel consumption           |
| Runtime                    |
| Dimensions (L × W × H)     |
| Noise                      |
| Wet Weight                 |

20 It/min 130 bar 170 bar 2.3 It/hr 35 hrs 1750 × 970 × 1555 mm 101 LWA 600 Kg

pumping@johnfhunt.co.uk johnfhuntwater.co.uk 2024