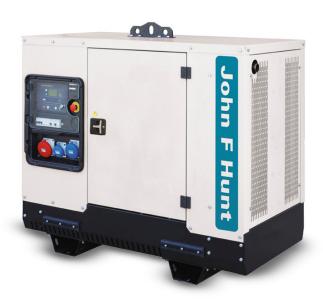

## Silenced Generator 20kVA

**ENGINE Ref: PERKINS** 

**ALTERNATOR Ref: LEROY SOMER** 

## Temporary power compliant with the latest NRMM Legislation

- · Hot dip galvanised sound attenuated enclosure
- Average 65 dBA @7 meters
- Powder coated RAL 7035 white
- Forklift pockets complete with rubber bumpers
- 4 pole circuit breaker with earth leakage protection
- Bunded 70 litre base fuel tank complete with 3 way valve
- Central lift point
- Low oil pressure shutdown
- Racor filter

- Battery isolator
- Deep Sea 7310 auto control panel
- Plastic coated locks and handles
- Lockable canopy with common single key
- PERKINS water separator filter
- Sump oil vac pump
- High water temperature shutdown
- Socket kit: 2 x 32 AMP SINGLE PHASE AND 1 x 32 AMP 3 pahse

| Standby<br>(kVA) | Prime Power<br>(kVA) | Engine Make /<br>Type | Governor   | Tank<br>Capacity<br>(Litre) | Fuel Consumption<br>per hour (Litre) |      |      | dBA @ | Size<br>(mm)                        | Wet<br>Weight | Control<br>Panel              |
|------------------|----------------------|-----------------------|------------|-----------------------------|--------------------------------------|------|------|-------|-------------------------------------|---------------|-------------------------------|
|                  |                      |                       |            |                             | 50%                                  | 75%  | 100% | /111  | (''''')                             | (kg)          | runei                         |
| 200              | 20                   | PERKINS               | Mechanical | 75                          | 2.70                                 | 4.05 | 5.40 | 65    | 5000 × 2400 × 2100<br>( L × H × W ) | 700           | Deep Sea<br>7310<br>Autostart |